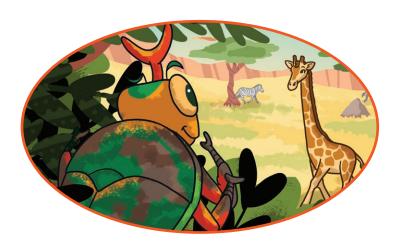

### **Bug's Big Trip**

Bug needs a bath but it's a long way **across** the plain to the pool.

'No one will notice if I hitch a lift,' thinks Bug.

So, he hides **behind** a leaf and waits.

He jumps **off** the branch and travels **up** Giraffe's neck...