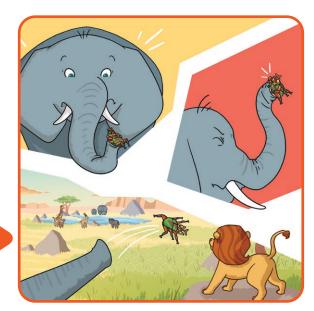

He can't see the water.

So, he scrambles **between**...

...in...

...down...

... and finally reaches the pool.

'I'm just in time,' thinks Bug.
'This thirsty lot have nearly
drunk all the water!'

He gets ready to jump **into** the pool for a lovely wash...

...but Hippo gets there first!

'No bath for me today,' thinks Bug. 'I guess I'll just have a shower instead!'