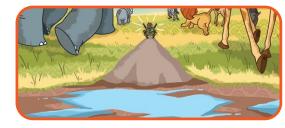

He can't see the water.

So, he scrambles **between**...

...in...

...down...

... and finally reaches the pool.

'I'm just in time,' thinks Bug.
'This thirsty lot have nearly
drunk all the water!'

He gets ready to jump **into** the pool for a lovely wash...