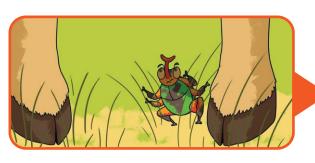

### **Bug's Big Trip**

Bug needs a bath but it's a long way **across** the plain to the pool.

'No one will notice if I hitch a lift,' thinks Bug.

So, he hides **behind** a leaf and waits.

He jumps **off** the branch and travels **up** Giraffe's neck...