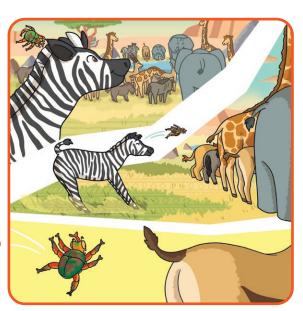

He can't see the water.

So, he scrambles **between**...

...in...

...down...

... and finally reaches the pool.

'I'm just in time,' thinks Bug.
'This thirsty lot have nearly
drunk all the water!'

He gets ready to jump **into** the pool for a lovely wash...