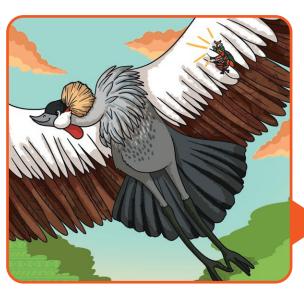

...**under** Crane's wing...

...**down** Elephant's trunk...

...**in** Lion's mane...

...and **between** Zebra's ears.

Bug bounces **off** and lands **on** the ground.

He is nearly there!

But there are too many animals **in front of** him.