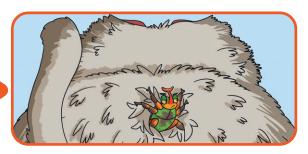

...**under** Crane's wing...

...**down** Elephant's trunk...

...**in** Lion's mane...

...and **between** Zebra's ears.

Bug bounces **off** and lands **on** the ground.

He is nearly there!

But there are too many animals **in front of** him.