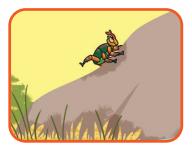

...**under** Crane's wing...

...**down** Elephant's trunk...

...**in** Lion's mane...

...and **between** Zebra's ears.

Bug bounces **off** and lands **on** the ground.

He is nearly there!

But there are too many animals **in front of** him.