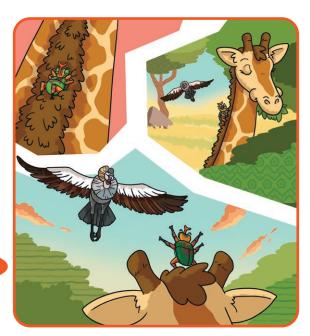

...**under** Crane's wing...

...**down** Elephant's trunk...

...**in** Lion's mane...

...and **between** Zebra's ears.

Bug bounces **off** and lands **on** the ground.

He is nearly there!

But there are too many animals **in front of** him.