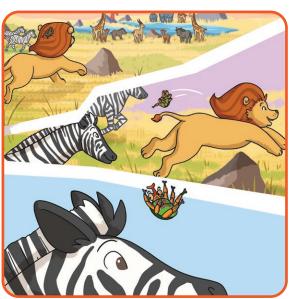

### **Bug's Big Trip**

Bug needs a bath but it's a long way **across** the plain to the pool.

'No one will notice if I hitch a lift,' thinks Bug.

So, he hides **behind** a leaf and waits.

He jumps **off** the branch and travels **up** Giraffe's neck...

...**under** Crane's wing...

...**down** Elephant's trunk...

...**in** Lion's mane...

...and **between** Zebra's ears.

Bug bounces **off** and lands **on** the ground.

He is nearly there!

But there are too many animals **in front of** him.

He can't see the water.

So, he scrambles **between**...

...in...

...down...

... and finally reaches the pool.

'I'm just in time,' thinks Bug.
'This thirsty lot have nearly
drunk all the water!'

He gets ready to jump **into** the pool for a lovely wash...