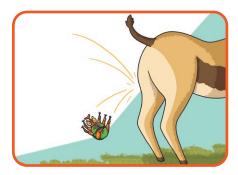

...but Hippo gets there first!

'No bath for me today,' thinks Bug. 'I guess I'll just have a shower instead!'