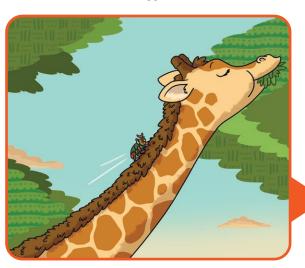

### **Bug's Big Trip**

Bug needs a bath but it's a long way **across** the plain to the pool.

'No one will notice if I hitch a lift,' thinks Bug.

So, he hides **behind** a leaf and waits.

He jumps **off** the branch and travels **up** Giraffe's neck...