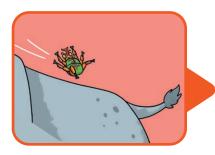

He can't see the water.

So, he scrambles **between**...

...in...

...down...

... and finally reaches the pool.

'I'm just in time,' thinks Bug.
'This thirsty lot have nearly
drunk all the water!'

He gets ready to jump **into** the pool for a lovely wash...

...but Hippo gets there first!

'No bath for me today,' thinks Bug. 'I guess I'll just have a shower instead!'