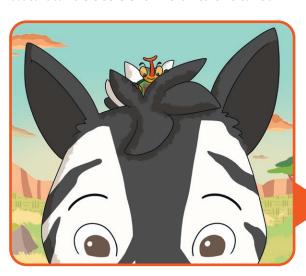

...**under** Crane's wing...

...**down** Elephant's trunk...

...**in** Lion's mane...

...and **between** Zebra's ears.

Bug bounces **off** and lands **on** the ground.

He is nearly there!

But there are too many animals **in front of** him.