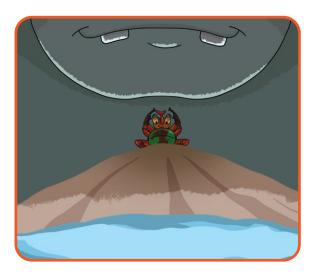

...but Hippo gets there first!

'No bath for me today,' thinks Bug. 'I guess I'll just have a shower instead!'