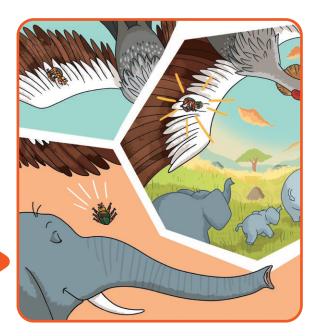

### **Bug's Big Trip**

Bug needs a bath but it's a long way **across** the plain to the pool.

'No one will notice if I hitch a lift,' thinks Bug.

So, he hides **behind** a leaf and waits.

He jumps **off** the branch and travels **up** Giraffe's neck...

...**under** Crane's wing...

...**down** Elephant's trunk...

...**in** Lion's mane...

...and **between** Zebra's ears.

Bug bounces **off** and lands **on** the ground.

He is nearly there!

But there are too many animals **in front of** him.