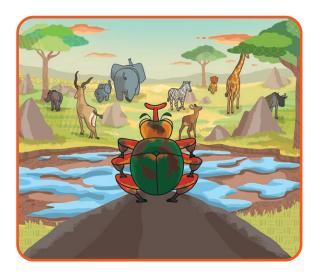

### **Bug's Big Trip**

Bug needs a bath but it's a long way **across** the plain to the pool.

'No one will notice if I hitch a lift,' thinks Bug.

So, he hides **behind** a leaf and waits.

He jumps **off** the branch and travels **up** Giraffe's neck...