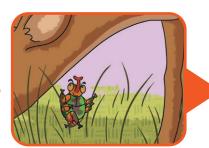

### **Bug's Big Trip**

Bug needs a bath but it's a long way **across** the plain to the pool.

'No one will notice if I hitch a lift,' thinks Bug.

So, he hides **behind** a leaf and waits.

He jumps **off** the branch and travels **up** Giraffe's neck...