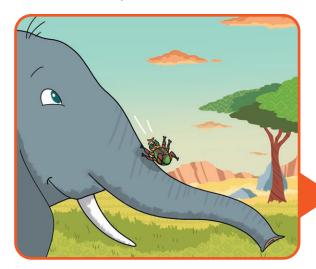

...**under** Crane's wing...

...**down** Elephant's trunk...

...**in** Lion's mane...

...and **between** Zebra's ears.

Bug bounces **off** and lands **on** the ground.

He is nearly there!

But there are too many animals **in front of** him.

He can't see the water.

So, he scrambles **between**...

...in...

...down...

... and finally reaches the pool.

'I'm just in time,' thinks Bug.
'This thirsty lot have nearly
drunk all the water!'

He gets ready to jump **into** the pool for a lovely wash...