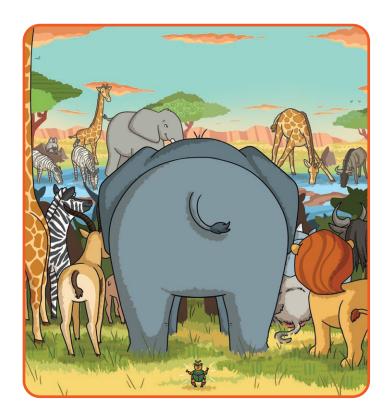

### **Bug's Big Trip**

Bug needs a bath but it's a long way **across** the plain to the pool.

'No one will notice if I hitch a lift,' thinks Bug.

So, he hides **behind** a leaf and waits.

He jumps **off** the branch and travels **up** Giraffe's neck...

...**under** Crane's wing...

...**down** Elephant's trunk...

...**in** Lion's mane...

...and **between** Zebra's ears.

Bug bounces **off** and lands **on** the ground.

He is nearly there!

But there are too many animals **in front of** him.

He can't see the water.

So, he scrambles **between**...

...in...

...down...

... and finally reaches the pool.

'I'm just in time,' thinks Bug.
'This thirsty lot have nearly
drunk all the water!'

He gets ready to jump **into** the pool for a lovely wash...