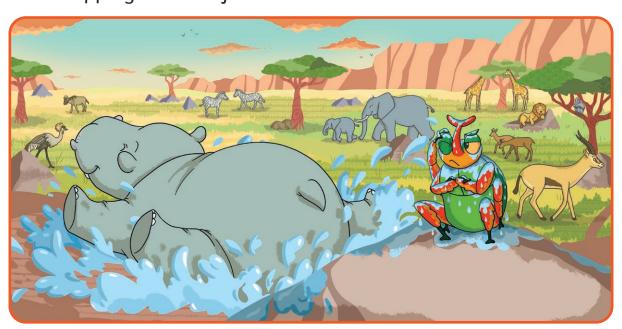

He can't see the water.

So, he scrambles **between**...

...in...

...down...

... and finally reaches the pool.

'I'm just in time,' thinks Bug.
'This thirsty lot have nearly
drunk all the water!'

He gets ready to jump **into** the pool for a lovely wash...

...but Hippo gets there first!

'No bath for me today,' thinks Bug. 'I guess I'll just have a shower instead!'