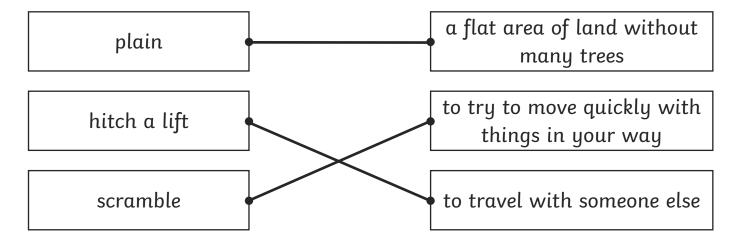

# Questions

| 1. | Why does Bug want to go to the pool?                                                                                       |                                                |  |  |  |  |  |  |
|----|----------------------------------------------------------------------------------------------------------------------------|------------------------------------------------|--|--|--|--|--|--|
| 2. | Number the events from <b>1–4</b> to show the order in which they happen in the story. The first one has been done for you |                                                |  |  |  |  |  |  |
|    | He travels down Elephant's trunk.                                                                                          |                                                |  |  |  |  |  |  |
|    | <b>1</b> Bug travels up Giraffe's neck.                                                                                    | Bug travels up Giraffe's neck.                 |  |  |  |  |  |  |
|    | He travels under Crane's wing.                                                                                             |                                                |  |  |  |  |  |  |
|    | He travels in Lion's mane.                                                                                                 | He travels in Lion's mane.                     |  |  |  |  |  |  |
| 3. | Whose ears does Bug travel between?                                                                                        |                                                |  |  |  |  |  |  |
| 4. | Draw <b>three</b> lines to match each word or phrase to its meaning.                                                       |                                                |  |  |  |  |  |  |
|    | plain                                                                                                                      | a flat area of land without<br>many trees      |  |  |  |  |  |  |
|    | hitch a lift                                                                                                               | to try to move quickly with things in your way |  |  |  |  |  |  |
|    | scramble                                                                                                                   | to travel with someone else                    |  |  |  |  |  |  |
| 5. | How do you think Bug feels when Hippo jumps into the pool?                                                                 |                                                |  |  |  |  |  |  |
| 6. | . What do you think Bug might do next?                                                                                     |                                                |  |  |  |  |  |  |
|    |                                                                                                                            |                                                |  |  |  |  |  |  |