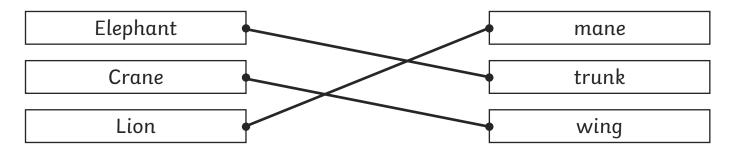

# Questions

| 1. | Where does Bug want to go?                                                             |                 |  |  |
|----|----------------------------------------------------------------------------------------|-----------------|--|--|
| 2. | Fill in the missing word.                                                              |                 |  |  |
|    | He jumps off the branch and travels                                                    | Giraffe's neck. |  |  |
| 3. | . Which is the <b>next</b> animal that Bug travels on after Giraffe? <b>Tick one</b> . |                 |  |  |
|    | Zebra                                                                                  |                 |  |  |
|    | Crane                                                                                  |                 |  |  |
|    | Lion                                                                                   |                 |  |  |
| 4. | Draw <b>three</b> lines and match each animal to the correct I                         | body part.      |  |  |
|    | Elephant                                                                               | mane            |  |  |
|    | Crane                                                                                  | trunk           |  |  |
|    | Lion                                                                                   | wing            |  |  |
| 5. | Who jumps into the pool at the end? <b>Tick one</b> .                                  |                 |  |  |
|    | Bug                                                                                    |                 |  |  |
|    | Hippo                                                                                  |                 |  |  |
|    | <ul><li>Elephant</li></ul>                                                             |                 |  |  |